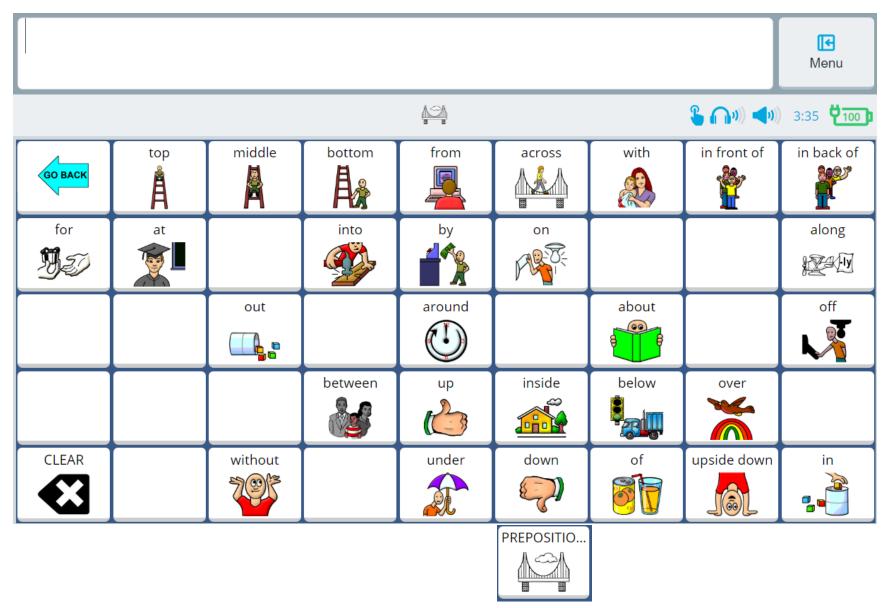

**UNITY®** 45 Sequenced for Accent® Devices





**UNITY®** 45 Sequenced for Accent® Devices





**UNITY®** 45 Sequenced for Accent® Devices





**UNITY®** 45 Sequenced for Accent® Devices





**UNITY®** 45 Sequenced for Accent® Devices





**UNITY®** 45 Sequenced for Accent® Devices





**UNITY®** 45 Sequenced for Accent® Devices





**UNITY®** 45 Sequenced for Accent® Devices





**UNITY®** 45 Sequenced for Accent® Devices





**UNITY®** 45 Sequenced for Accent® Devices





**UNITY®** 45 Sequenced for Accent® Devices





**UNITY®** 45 Sequenced for Accent® Devices





**UNITY®** 45 Sequenced for Accent® Devices





**UNITY®** 45 Sequenced for Accent® Devices





**UNITY®** 45 Sequenced for Accent® Devices





**UNITY®** 45 Sequenced for Accent® Devices





**UNITY®** 45 Sequenced for Accent® Devices





**UNITY®** 45 Sequenced for Accent® Devices







**UNITY®** 45 Sequenced for Accent® Devices







**UNITY®** 45 Sequenced for Accent® Devices





**UNITY®** 45 Sequenced for Accent® Devices





**UNITY®** 45 Sequenced for Accent® Devices











**UNITY®** 45 Sequenced for Accent® Devices





**UNITY®** 45 Sequenced for Accent® Devices





**UNITY®** 45 Sequenced for Accent® Devices







**UNITY®** 45 Sequenced for Accent® Devices







**UNITY®** 45 Sequenced for Accent® Devices





**UNITY®** 45 Sequenced for Accent® Devices





**UNITY®** 45 Sequenced for Accent® Devices