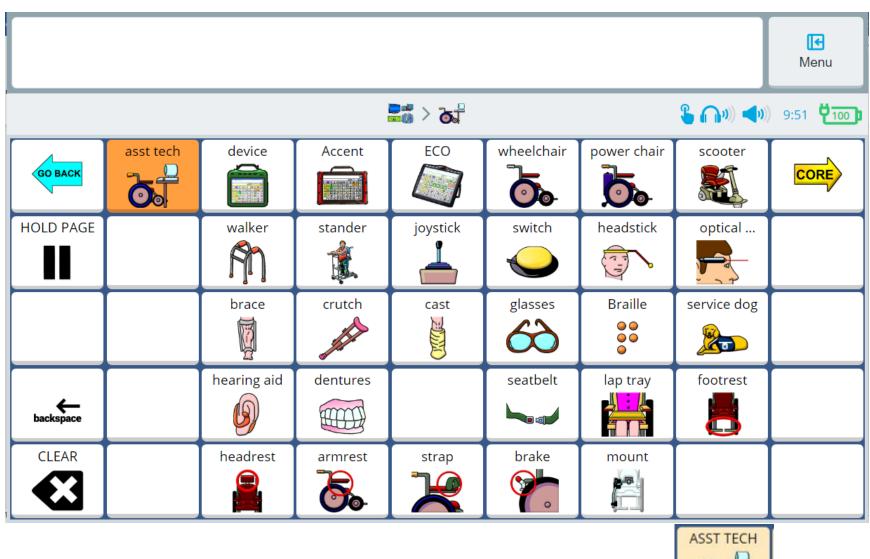

**UNITY®** 45 Sequenced for Accent® Devices





**UNITY®** 45 Sequenced for Accent® Devices





**UNITY®** 45 Sequenced for Accent® Devices





**UNITY®** 45 Sequenced for Accent® Devices





**UNITY®** 45 Sequenced for Accent® Devices





**UNITY®** 45 Sequenced for Accent® Devices





**UNITY®** 45 Sequenced for Accent® Devices





**UNITY®** 45 Sequenced for Accent® Devices





**UNITY®** 45 Sequenced for Accent® Devices





**UNITY®** 45 Sequenced for Accent® Devices





**UNITY®** 45 Sequenced for Accent® Devices





**UNITY®** 45 Sequenced for Accent® Devices





**UNITY®** 45 Sequenced for Accent® Devices





**UNITY®** 45 Sequenced for Accent® Devices





**UNITY®** 45 Sequenced for Accent® Devices





**UNITY®** 45 Sequenced for Accent® Devices





**UNITY®** 45 Sequenced for Accent® Devices





**UNITY®** 45 Sequenced for Accent® Devices







**UNITY®** 45 Sequenced for Accent® Devices







**UNITY®** 45 Sequenced for Accent® Devices





**UNITY®** 45 Sequenced for Accent® Devices





**UNITY®** 45 Sequenced for Accent® Devices











**UNITY®** 45 Sequenced for Accent® Devices





**UNITY®** 45 Sequenced for Accent® Devices





**UNITY®** 45 Sequenced for Accent® Devices







**UNITY®** 45 Sequenced for Accent® Devices







**UNITY®** 45 Sequenced for Accent® Devices





**UNITY®** 45 Sequenced for Accent® Devices





**UNITY®** 45 Sequenced for Accent® Devices





**UNITY®** 45 Sequenced for Accent® Devices





**UNITY®** 45 Sequenced for Accent® Devices





**UNITY®** 45 Sequenced for Accent® Devices