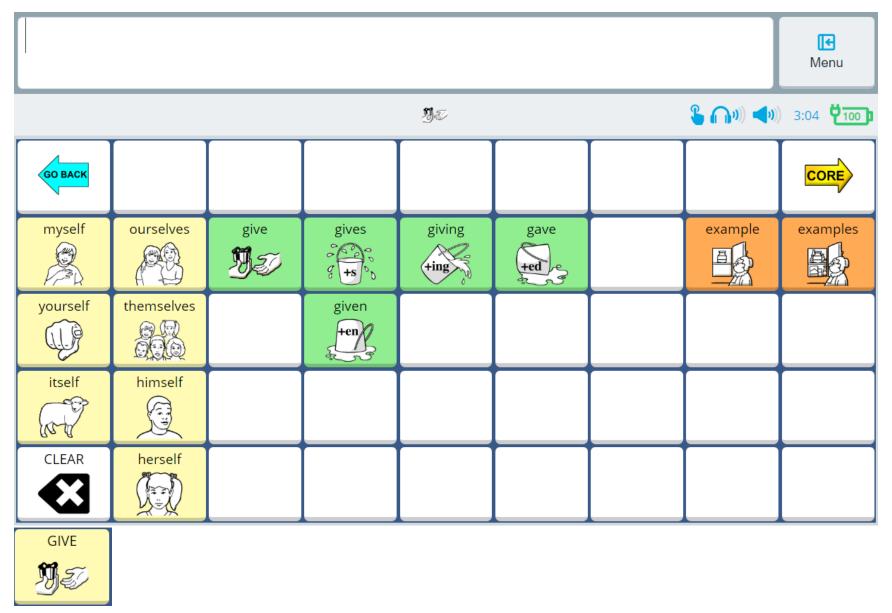

**UNITY®** 45 Sequenced for Accent® Devices





**UNITY®** 45 Sequenced for Accent® Devices





**UNITY®** 45 Sequenced for Accent® Devices





**UNITY®** 45 Sequenced for Accent® Devices





**UNITY®** 45 Sequenced for Accent® Devices





**UNITY®** 45 Sequenced for Accent® Devices





**UNITY®** 45 Sequenced for Accent® Devices





**UNITY®** 45 Sequenced for Accent® Devices





**UNITY®** 45 Sequenced for Accent® Devices





**UNITY®** 45 Sequenced for Accent® Devices





**UNITY®** 45 Sequenced for Accent® Devices





**UNITY®** 45 Sequenced for Accent® Devices





**UNITY®** 45 Sequenced for Accent® Devices





**UNITY®** 45 Sequenced for Accent® Devices





**UNITY®** 45 Sequenced for Accent® Devices





**UNITY®** 45 Sequenced for Accent® Devices





**UNITY®** 45 Sequenced for Accent® Devices





**UNITY®** 45