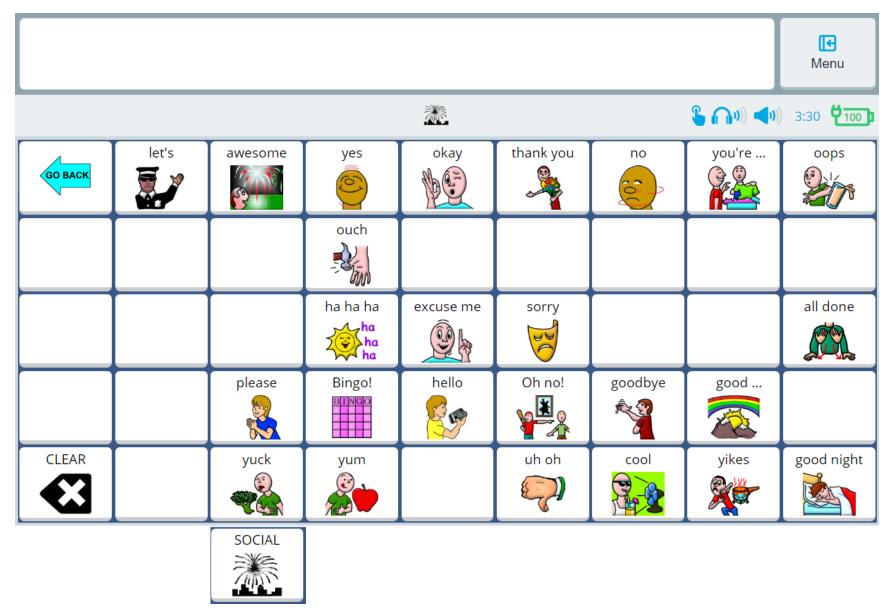

**UNITY®** 45 Sequenced for Accent® Devices





**UNITY®** 45 Sequenced for Accent® Devices





**UNITY®** 45 Sequenced for Accent® Devices





**UNITY®** 45 Sequenced for Accent® Devices





**UNITY®** 45 Sequenced for Accent® Devices





**UNITY®** 45 Sequenced for Accent® Devices





**UNITY®** 45 Sequenced for Accent® Devices





**UNITY®** 45 Sequenced for Accent® Devices





**UNITY®** 45 Sequenced for Accent® Devices





**UNITY®** 45 Sequenced for Accent® Devices





**UNITY®** 45 Sequenced for Accent® Devices





**UNITY®** 45 Sequenced for Accent® Devices





**UNITY®** 45 Sequenced for Accent® Devices





**UNITY®** 45 Sequenced for Accent® Devices





**UNITY®** 45 Sequenced for Accent® Devices





**UNITY®** 45 Sequenced for Accent® Devices





**UNITY®** 45 Sequenced for Accent® Devices





**UNITY®** 45 Sequenced for Accent® Devices







**UNITY®** 45 Sequenced for Accent® Devices







**UNITY®** 45 Sequenced for Accent® Devices





**UNITY®** 45 Sequenced for Accent® Devices





**UNITY®** 45 Sequenced for Accent® Devices











**UNITY®** 45 Sequenced for Accent® Devices





**UNITY®** 45 Sequenced for Accent® Devices





**UNITY®** 45 Sequenced for Accent® Devices







**UNITY®** 45 Sequenced for Accent® Devices