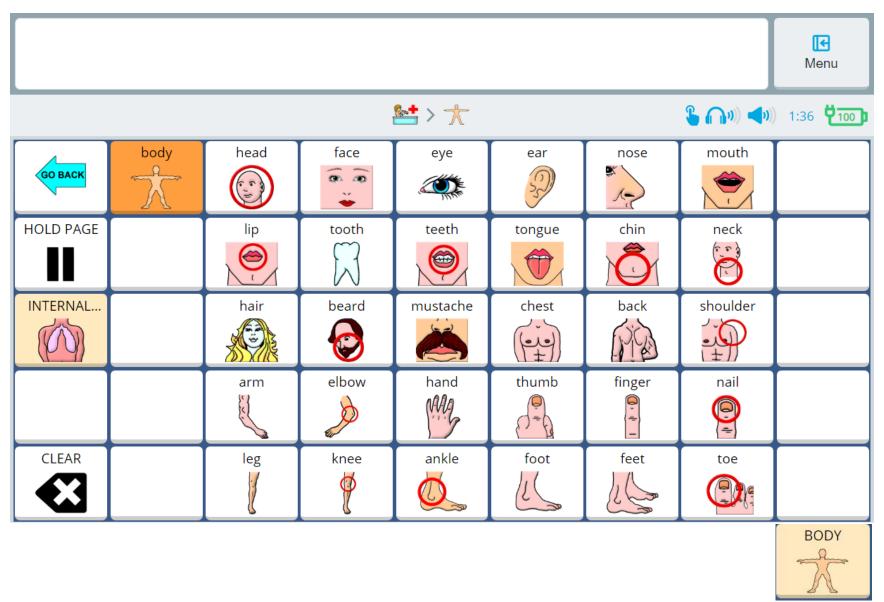

ices





**UNITY®** 45 Sequenced for Accent® Devices





**UNITY®** 45 Sequenced for Accent® Devices





**UNITY®** 45 Sequenced for Accent® Devices





**UNITY®** 45 Sequenced for Accent® Devices





**UNITY®** 45 Sequenced for Accent® Devices









**UNITY®** 45 Sequenced for Accent® Devices





**UNITY®** 45 Sequenced for Accent® Devices





**UNITY®** 45 Sequenced for Accent® Devices





**UNITY®** 45 Sequenced for Accent® Devices





**UNITY®** 45 Sequenced for Accent® Devices





**UNITY®** 45 Sequenced for Accent® Devices





**UNITY®** 45 Sequenced for Accent® Devices





**UNITY®** 45 Sequenced for Accent® Devices





**UNITY®** 45 Sequenced for Accent® Devices







**UNITY®** 45 Sequenced for Accent® Devices







**UNITY®** 45 Sequenced for Accent® Devices





**UNITY®** 45 Sequenced for Accent® Devices







**UNITY®** 45 Sequenced for Accent® Devices





**UNITY®** 45 Sequenced for Accent® Devices





**UNITY®** 45 Sequenced for Accent® Devices





**UNITY®** 45 Sequenced for Accent® Devices





**UNITY®** 45 Sequenced for Accent® Devices





**UNITY®** 45 Sequenced for Accent® Devices





**UNITY®** 45 Sequenced for Accent® Devices





**UNITY®** 45 Sequenced for Accent® Devices





**UNITY®** 45 Sequenced for Accent® Devices





**UNITY®** 45 Sequenced for Accent® Devices





**UNITY®** 45 Sequenced for Accent® Devices





**UNITY®** 45 Sequenced for Accent® Devices





**UNITY®** 45 Sequenced for Accent® Devices





**UNITY®** 45 Sequenced for Accent® Devices





**UNITY®** 45 Sequenced for Accent® Devices





**UNITY®** 4