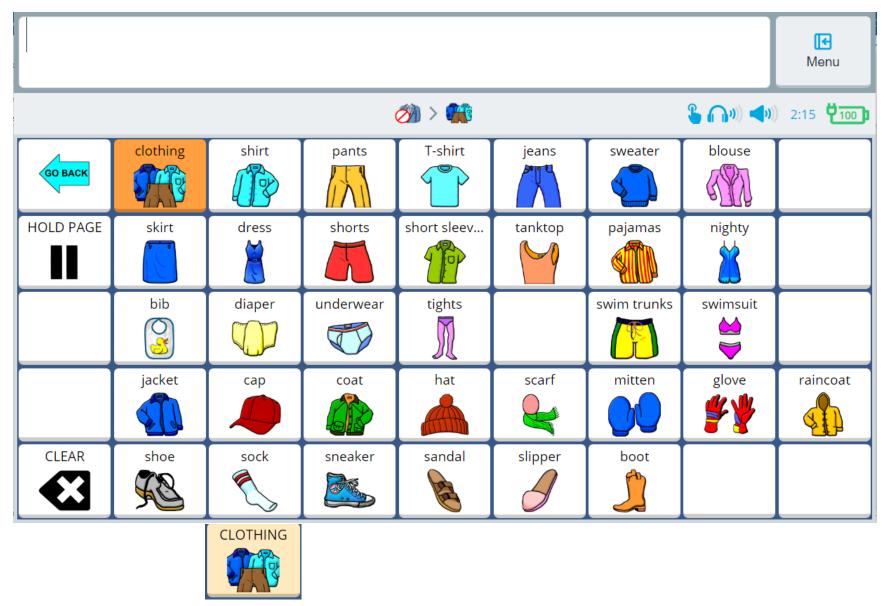

es





**UNITY®** 45 Sequenced for Accent® Devices





**UNITY®** 45 Sequenced for Accent® Devices









**UNITY®** 45 Sequenced for Accent® Devices





**UNITY®** 45 Sequenced for Accent® Devices





**UNITY®** 45 Sequenced for Accent® Devices





**UNITY®** 45 Sequenced for Accent® Devices





**UNITY®** 45 Sequenced for Accent® Devices





**UNITY®** 45 Sequenced for Accent® Devices





**UNITY®** 45 Sequenced for Accent® Devices





**UNITY®** 45 Sequenced for Accent® Devices





**UNITY®** 45 Sequenced for Accent® Devices







**UNITY®** 45 Sequenced for Accent® Devices







**UNITY®** 45 Sequenced for Accent® Devices





**UNITY®** 45 Sequenced for Accent® Devices







**UNITY®** 45 Sequenced for Accent® Devices





**UNITY®** 45 Sequenced for Accent® Devices





**UNITY®** 45 Sequenced for Accent® Devices





**UNITY®** 45 Sequenced for Accent® Devices





**UNITY®** 45 Sequenced for Accent® Devices





**UNITY®** 45 Sequenced for Accent® Devices





**UNITY®** 45 Sequenced for Accent® Devices





**UNITY®** 45 Sequenced for Accent® Devices





**UNITY®** 45 Sequenced for Accent® Devices





**UNITY®** 45 Sequenced for Accent® Devices





**UNITY®** 45 Sequenced for Accent® Devices





**UNITY®** 45 Sequenced for Accent® Devices





**UNITY®** 45 Sequenced for Accent® Devices





**UNITY®** 45 Sequenced for Accent® Devices





**UNITY®** 45 Sequenced for Accent® Devices





**UNITY®** 45 Sequenced for Accent® Devices





**UNITY®** 45 Sequenced for Accent® Devices





**UNITY®** 45 Sequenced for Accent® Devices





**UNITY®** 45