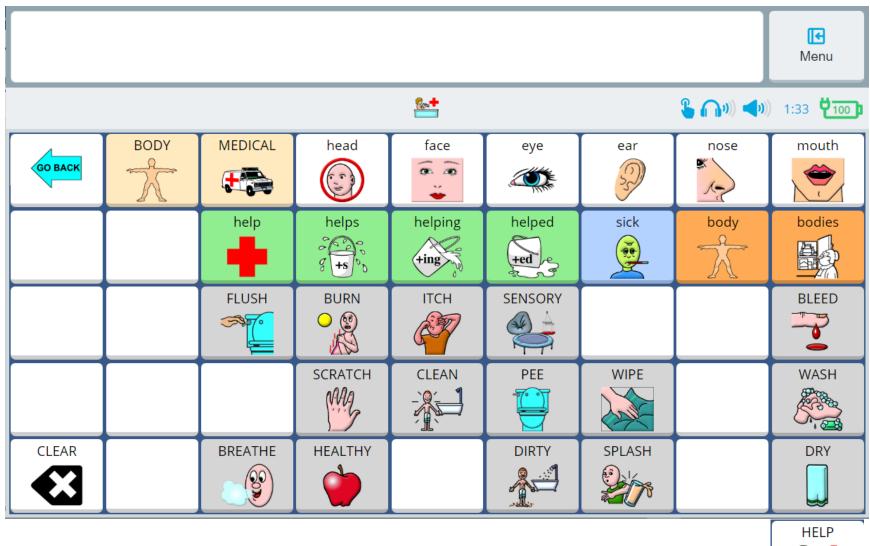

ices







**UNITY®** 45 Sequenced for Accent® Devices





**UNITY®** 45 Sequenced for Accent® Devices





**UNITY®** 45 Sequenced for Accent® Devices





**UNITY®** 45 Sequenced for Accent® Devices





**UNITY®** 45 Sequenced for Accent® Devices





**UNITY®** 45 Sequenced for Accent® Devices









**UNITY®** 45 Sequenced for Accent® Devices





**UNITY®** 45 Sequenced for Accent® Devices





**UNITY®** 45 Sequenced for Accent® Devices





**UNITY®** 45 Sequenced for Accent® Devices





**UNITY®** 45 Sequenced for Accent® Devices





**UNITY®** 45 Sequenced for Accent® Devices





**UNITY®** 45 Sequenced for Accent® Devices





**UNITY®** 45 Sequenced for Accent® Devices





**UNITY®** 45 Sequenced for Accent® Devices







**UNITY®** 45 Sequenced for Accent® Devices







**UNITY®** 45 Sequenced for Accent® Devices





**UNITY®** 45 Sequenced for Accent® Devices







**UNITY®** 45 Sequenced for Accent® Devices





**UNITY®** 45 Sequenced for Accent® Devices





**UNITY®** 45 Sequenced for Accent® Devices





**UNITY®** 45 Sequenced for Accent® Devices





**UNITY®** 45 Sequenced for Accent® Devices





**UNITY®** 45 Sequenced for Accent® Devices





**UNITY®** 45 Sequenced for Accent® Devices





**UNITY®** 45 Sequenced for Accent® Devices





**UNITY®** 45 Sequenced for Accent® Devices





**UNITY®** 45 Sequenced for Accent® Devices





**UNITY®** 45 Sequenced for Accent® Devices





**UNITY®** 45 Sequenced for Accent® Devices





**UNITY®** 45 Sequenced for Accent® Devices





**UNITY®** 45 Sequenced for Accent® Devices





**UNITY®**