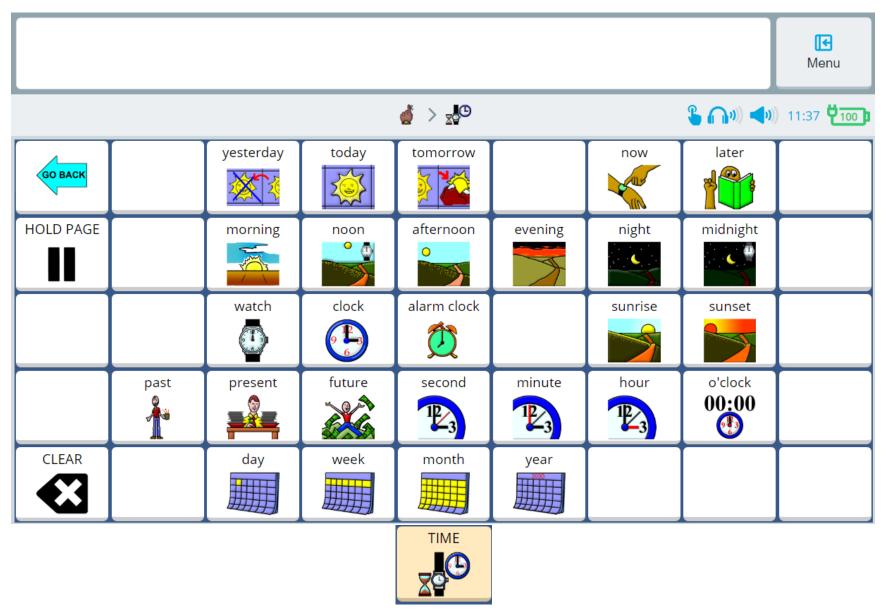

Devices





**UNITY®** 45 Sequenced for Accent® Devices







**UNITY®** 45 Sequenced for Accent® Devices







**UNITY®** 45 Sequenced for Accent® Devices





**UNITY®** 45 Sequenced for Accent® Devices





**UNITY®** 45 Sequenced for Accent® Devices





**UNITY®** 45 Sequenced for Accent® Devices





**UNITY®** 45 Sequenced for Accent® Devices





**UNITY®** 45 Sequenced for Accent® Devices





**UNITY®** 45 Sequenced for Accent® Devices





**UNITY®** 45 Sequenced for Accent® Devices





**UNITY®** 45 Sequenced for Accent® Devices





**UNITY®** 45 Sequenced for Accent® Devices





**UNITY®** 45 Sequenced for Accent® Devices





**UNITY®** 45 Sequenced for Accent® Devices





**UNITY®** 45 Sequenced for Accent® Devices





**UNITY®** 45 Sequenced for Accent® Devices





**UNITY®** 45 Sequenced for Accent® Devices





**UNITY®** 45 Sequenced for Accent® Devices





**UNITY®** 45 Sequenced for Accent® Devices





**UNITY®** 45 Sequenced for Accent® Devices





**UNITY®** 45 Sequenced for Accent® Devices





**UNITY®** 45 Sequenced for Accent® Devices





**UNITY®** 45 Sequenced for Accent® Devices







**UNITY®** 45 Sequenced for Accent® Devices





**UNITY®** 45 Sequenced for Accent® Devices





**UNITY®** 45 Sequenced for Accent® Devices





**UNITY®** 45 Sequenced for Accent® Devices





**UNITY®** 45 Sequenced for Accent® Devices





**UNITY®** 45 Sequenced for Accent® Devices









**UNITY®** 45 Sequenced for Accent® Devices





**UNITY®** 45 Sequenced for Accent® Devices





**UNITY®** 45 Sequenced for Accent® Devices





**UNITY®