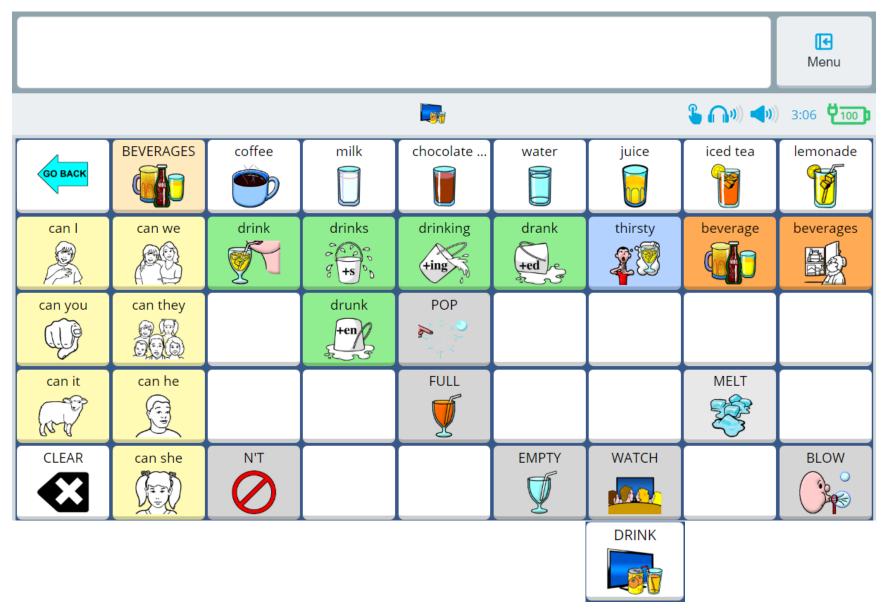

ent® Devices





**UNITY®** 45 Sequenced for Accent® Devices





**UNITY®** 45 Sequenced for Accent® Devices





**UNITY®** 45 Sequenced for Accent® Devices





**UNITY®** 45 Sequenced for Accent® Devices





**UNITY®** 45 Sequenced for Accent® Devices





**UNITY®** 45 Sequenced for Accent® Devices





**UNITY®** 45 Sequenced for Accent® Devices





**UNITY®** 45 Sequenced for Accent® Devices





**UNITY®** 45 Sequenced for Accent® Devices





**UNITY®** 45 Sequenced for Accent® Devices





**UNITY®** 45 Sequenced for Accent® Devices





**UNITY®** 45 Sequenced for Accent® Devices





**UNITY®** 45 Sequenced for Accent® Devices





**UNITY®** 45 Sequenced for Accent® Devices





**UNITY®** 45 Sequenced for Accent® Devices





**UNITY®** 45 Sequenced for Accent® Devices





**UNITY®** 45 Sequenced for Accent® Devices





**UNITY®** 45 Sequenced for Accent® Devices





**UNITY®** 45 Sequenced for Accent® Devices





**UNITY®** 45 Sequenced for Accent® Devices







**UNITY®** 45 Sequenced for Accent® Devices





**UNITY®** 45 Sequenced for Accent® Devices













**UNITY®** 45 Sequenced for Accent® Devices