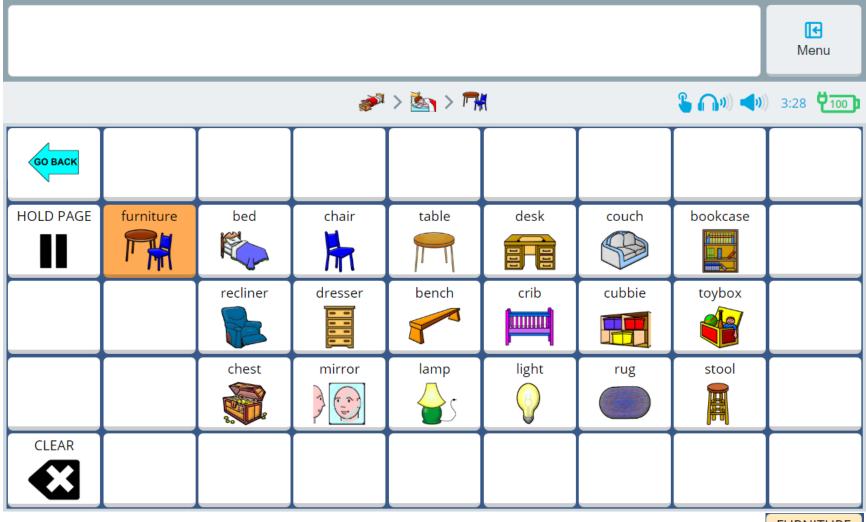

ices





**UNITY®** 45 Sequenced for Accent® Devices





**UNITY®** 45 Sequenced for Accent® Devices





**UNITY®** 45 Sequenced for Accent® Devices





**UNITY®** 45 Sequenced for Accent® Devices





**UNITY®** 45 Sequenced for Accent® Devices





**UNITY®** 45 Sequenced for Accent® Devices





**UNITY®** 45 Sequenced for Accent® Devices





**UNITY®** 45 Sequenced for Accent® Devices





**UNITY®** 45 Sequenced for Accent® Devices





**UNITY®** 45 Sequenced for Accent® Devices





**UNITY®** 45 Sequenced for Accent® Devices





**UNITY®** 45 Sequenced for Accent® Devices





**UNITY®** 45 Sequenced for Accent® Devices





**UNITY®** 45 Sequenced for Accent® Devices







**UNITY®** 45 Sequenced for Accent® Devices





**UNITY®** 45 Sequenced for Accent® Devices













**UNITY®** 45 Sequenced for Accent® Devices