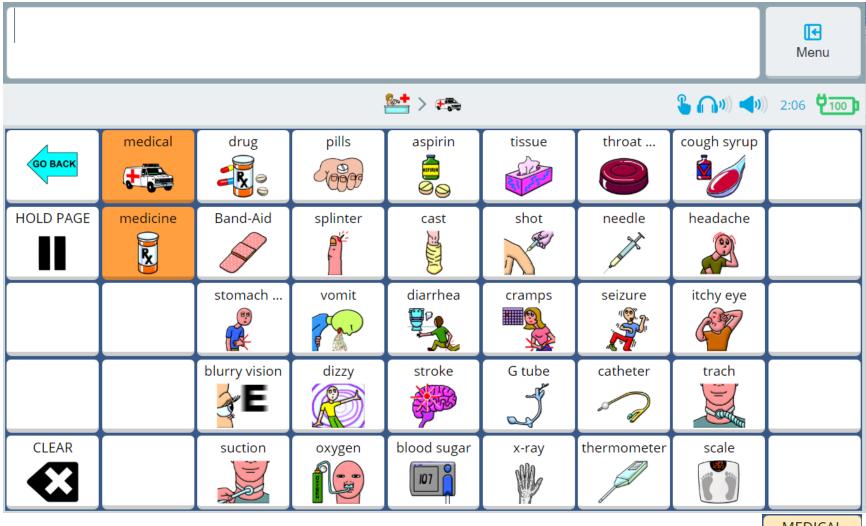

ices





**UNITY®** 45 Sequenced for Accent® Devices





**UNITY®** 45 Sequenced for Accent® Devices





**UNITY®** 45 Sequenced for Accent® Devices





**UNITY®** 45 Sequenced for Accent® Devices









**UNITY®** 45 Sequenced for Accent® Devices





**UNITY®** 45 Sequenced for Accent® Devices





**UNITY®** 45 Sequenced for Accent® Devices





**UNITY®** 45 Sequenced for Accent® Devices





**UNITY®** 45 Sequenced for Accent® Devices





**UNITY®** 45 Sequenced for Accent® Devices





**UNITY®** 45 Sequenced for Accent® Devices





**UNITY®** 45 Sequenced for Accent® Devices





**UNITY®** 45 Sequenced for Accent® Devices







**UNITY®** 45 Sequenced for Accent® Devices







**UNITY®** 45 Sequenced for Accent® Devices





**UNITY®** 45 Sequenced for Accent® Devices







**UNITY®** 45 Sequenced for Accent® Devices





**UNITY®** 45 Sequenced for Accent® Devices





**UNITY®** 45 Sequenced for Accent® Devices





**UNITY®** 45 Sequenced for Accent® Devices





**UNITY®** 45 Sequenced for Accent® Devices





**UNITY®** 45 Sequenced for Accent® Devices





**UNITY®** 45 Sequenced for Accent® Devices





**UNITY®** 45 Sequenced for Accent® Devices





**UNITY®** 45 Sequenced for Accent® Devices





**UNITY®** 45 Sequenced for Accent® Devices





**UNITY®** 45 Sequenced for Accent® Devices





**UNITY®** 45 Sequenced for Accent® Devices





**UNITY®** 45 Sequenced for Accent® Devices





**UNITY®** 45 Sequenced for Accent® Devices





**UNITY®** 45 Sequenced for Accent® Devices





**UNITY®** 45 Sequenced for Accent® Devices





**UNITY®** 4