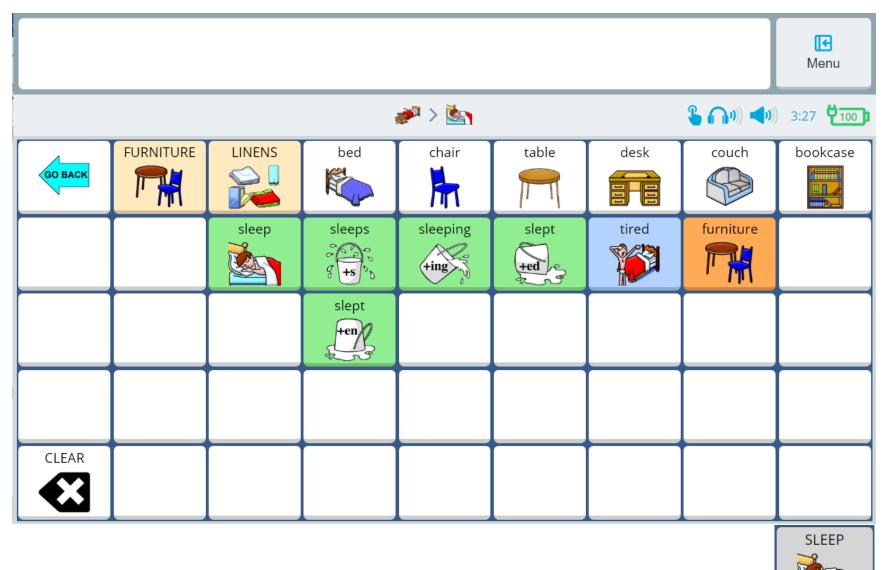

t® Devices





**UNITY®** 45 Sequenced for Accent® Devices





**UNITY®** 45 Sequenced for Accent® Devices





**UNITY®** 45 Sequenced for Accent® Devices





**UNITY®** 45 Sequenced for Accent® Devices





**UNITY®** 45 Sequenced for Accent® Devices





**UNITY®** 45 Sequenced for Accent® Devices





**UNITY®** 45 Sequenced for Accent® Devices





**UNITY®** 45 Sequenced for Accent® Devices





**UNITY®** 45 Sequenced for Accent® Devices





**UNITY®** 45 Sequenced for Accent® Devices





**UNITY®** 45 Sequenced for Accent® Devices





**UNITY®** 45 Sequenced for Accent® Devices





**UNITY®** 45 Sequenced for Accent® Devices





**UNITY®** 45 Sequenced for Accent® Devices







**UNITY®** 45 Sequenced for Accent® Devices





**UNITY®** 45 Sequenced for Accent® Devices













**UNITY®** 45 Sequenced for Accent® Devices