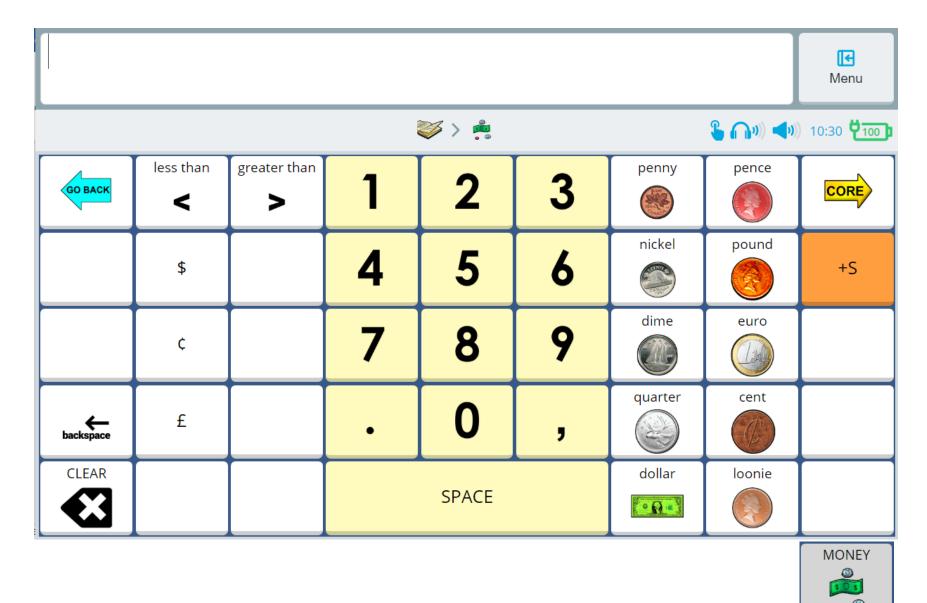

**UNITY®** 45 Sequenced for Accent® Devices





**UNITY®** 45 Sequenced for Accent® Devices





**UNITY®** 45 Sequenced for Accent® Devices







**UNITY®** 45 Sequenced for Accent® Devices







**UNITY®** 45 Sequenced for Accent® Devices





**UNITY®** 45 Sequenced for Accent® Devices





**UNITY®** 45 Sequenced for Accent® Devices











**UNITY®** 45 Sequenced for Accent® Devices





**UNITY®** 45 Sequenced for Accent® Devices





**UNITY®** 45 Sequenced for Accent® Devices







**UNITY®** 45 Sequenced for Accent® Devices







**UNITY®** 45 Sequenced for Accent® Devices





**UNITY®** 45 Sequenced for Accent® Devices





**UNITY®** 45 Sequenced for Accent® Devices





**UNITY®** 45 Sequenced for Accent® Devices





**UNITY®** 45 Sequenced for Accent® Devices





**UNITY®** 45 Sequenced for Accent® Devices







**UNITY®** 45 Sequenced for Accent® Devices





**UNITY®** 45 Sequenced for Accent® Devices





**UNITY®** 45 Sequenced for Accent® Devices







**UNITY®** 45 Sequenced for Accent® Devices







**UNITY®** 45 Sequenced for Accent® Devices





**UNITY®** 45 Sequenced for Accent® Devices





**UNITY®** 45 Sequenced for Accent® Devices





**UNITY®** 45 Sequenced for Accent® Devices





**UNITY®** 45 Sequenced for Accent® Devices





**UNITY®** 45 Sequenced for Accent® Devices





**UNITY®** 45 Sequenced for Accent® Devices





**UNITY®** 45 Sequenced for Accent® Devices





**UNITY®** 45 Sequenced for Accent® Devices





**UNITY®** 45 Sequenced for Accent® Devices





**UNITY®** 45 Sequenced for Accent® Devices





**UNITY®