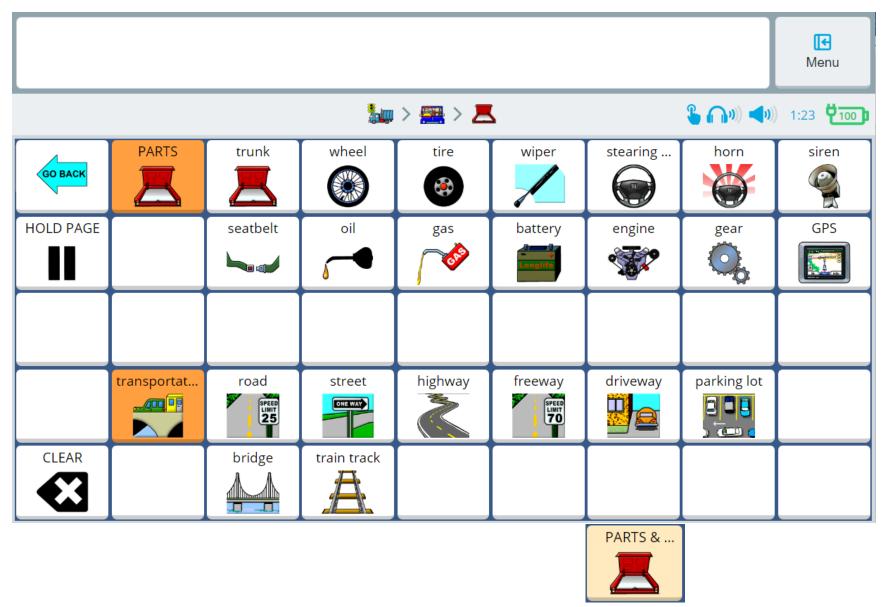

evices





**UNITY®** 45 Sequenced for Accent® Devices





**UNITY®** 45 Sequenced for Accent® Devices





**UNITY®** 45 Sequenced for Accent® Devices





**UNITY®** 45 Sequenced for Accent® Devices







**UNITY®** 45 Sequenced for Accent® Devices





**UNITY®** 45 Sequenced for Accent® Devices





**UNITY®** 45 Sequenced for Accent® Devices





**UNITY®** 45 Sequenced for Accent® Devices





**UNITY®** 45 Sequenced for Accent® Devices





**UNITY®** 45 Sequenced for Accent® Devices









**UNITY®** 45 Sequenced for Accent® Devices





**UNITY®** 45 Sequenced for Accent® Devices





**UNITY®** 45 Sequenced for Accent® Devices





**UNITY®** 45 Sequenced for Accent® Devices





**UNITY®** 45 Sequenced for Accent® Devices





**UNITY®** 45 Sequenced for Accent® Devices





**UNITY®** 45 Sequenced for Accent® Devices





**UNITY®** 45 Sequenced for Accent® Devices





**UNITY®** 45 Sequenced for Accent® Devices







**UNITY®** 45 Sequenced for Accent® Devices







**UNITY®** 45 Sequenced for Accent® Devices





**UNITY®** 45 Sequenced for Accent® Devices







**UNITY®** 45 Sequenced for Accent® Devices





**UNITY®** 45 Sequenced for Accent® Devices





**UNITY®** 45 Sequenced for Accent® Devices





**UNITY®** 45 Sequenced for Accent® Devices





**UNITY®** 45 Sequenced for Accent® Devices





**UNITY®** 45 Sequenced for Accent® Devices





**UNITY®** 45 Sequenced for Accent® Devices





**UNITY®** 45 Sequenced for Accent® Devices





**UNITY®** 45 Sequenced for Accent® Devices





**UNITY®** 45 Sequenced for Accent® Devices





**UNITY®