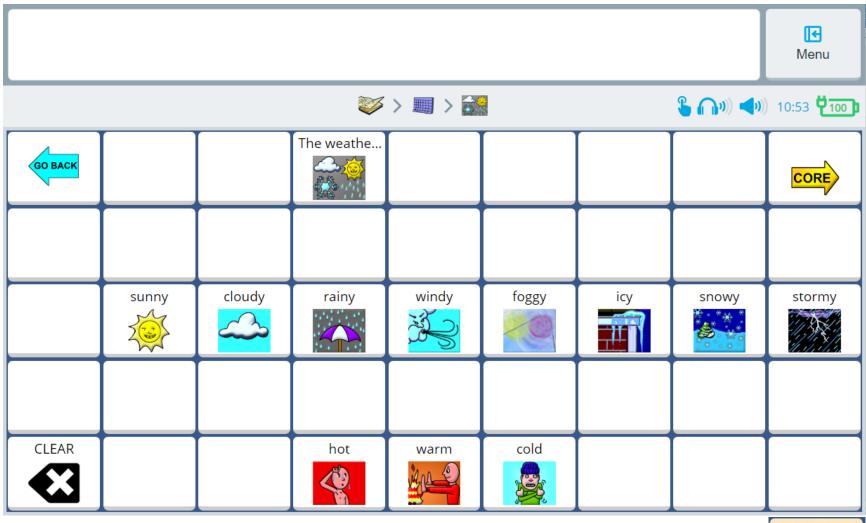

**UNITY®** 45 Sequenced for Accent® Devices





**UNITY®** 45 Sequenced for Accent® Devices





**UNITY®** 45 Sequenced for Accent® Devices











**UNITY®** 45 Sequenced for Accent® Devices





**UNITY®** 45 Sequenced for Accent® Devices





**UNITY®** 45 Sequenced for Accent® Devices







**UNITY®** 45 Sequenced for Accent® Devices







**UNITY®** 45 Sequenced for Accent® Devices





**UNITY®** 45 Sequenced for Accent® Devices





**UNITY®** 45 Sequenced for Accent® Devices





**UNITY®** 45 Sequenced for Accent® Devices





**UNITY®** 45 Sequenced for Accent® Devices





**UNITY®** 45 Sequenced for Accent® Devices







**UNITY®** 45 Sequenced for Accent® Devices





**UNITY®** 45 Sequenced for Accent® Devices





**UNITY®** 45 Sequenced for Accent® Devices







**UNITY®** 45 Sequenced for Accent® Devices







**UNITY®** 45 Sequenced for Accent® Devices





**UNITY®** 45 Sequenced for Accent® Devices





**UNITY®** 45 Sequenced for Accent® Devices





**UNITY®** 45 Sequenced for Accent® Devices





**UNITY®** 45 Sequenced for Accent® Devices





**UNITY®** 45 Sequenced for Accent® Devices





**UNITY®** 45 Sequenced for Accent® Devices





**UNITY®** 45 Sequenced for Accent® Devices





**UNITY®** 45 Sequenced for Accent® Devices





**UNITY®** 45 Sequenced for Accent® Devices





**UNITY®** 45 Sequenced for Accent® Devices





**UNITY®** 45 Sequenced for Accent® Devices





**UNITY®** 45 Sequenced for Accent® Devices





**UNITY®** 45 Sequenced for Accent® Devices





**UNITY®** 45 Sequenced for Accent® Devices





**UNITY®**